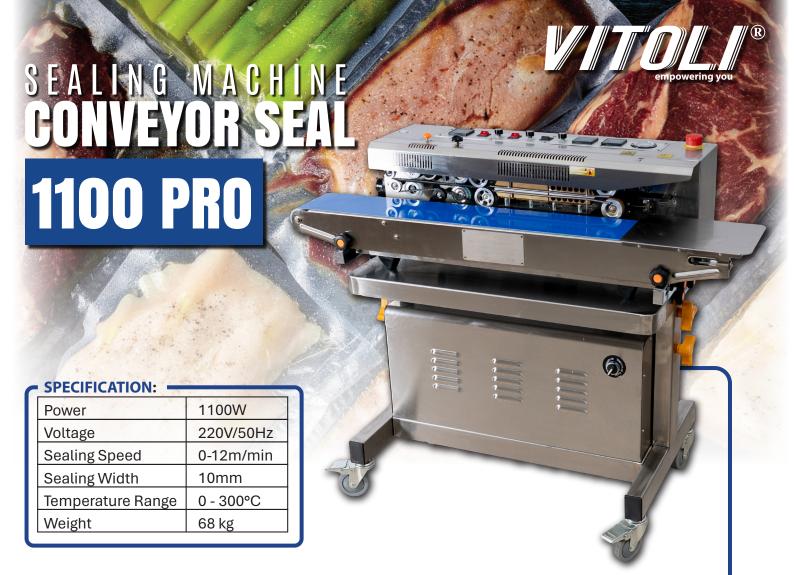

## **VARIABLE SPEED CONVEYOR**

Adjustable sealing speeds up to 12m/min, maximizing throughput while maintaining seal quality.

## **SMART DIGITAL CONTROLS**

Digital temperature display and speed control for precise, repeatable operations — no guesswork.