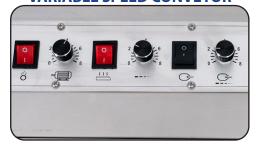

## **VACUUM & GAS FLUSH**

Optional vacuum and nitrogen gas flushing removes up to 99% of oxygen, extending shelf-life and safeguarding freshness.