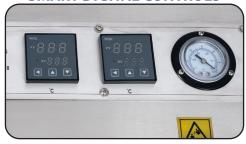

## **SMART DIGITAL CONTROLS**

Digital temperature display and speed control for precise, repeatable operations — no guesswork.