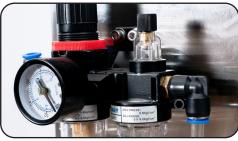

## **HIGH-PERFORMANCE SEALING**

Powerful heater with precise temperature control (0–300°C) enables fast, reliable sealing across diverse film types & ideal for strong, consistent bonds.